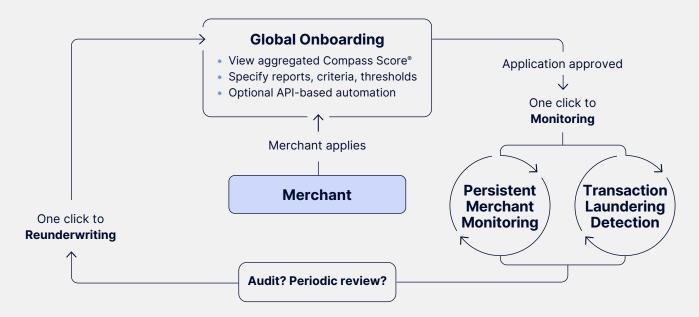

## Manage risk across the whole merchant lifecycle

Consolidate with a single vendor to act fast on insights, wherever a merchant is in your process.

Move merchants from evaluation to monitoring and vice-versa within the Global Onboarding UI-all with a single click.